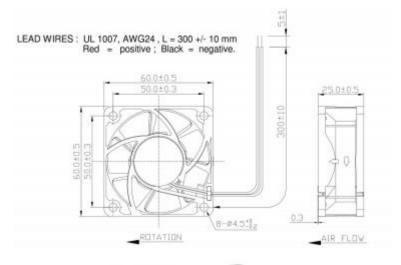

#### **Mechanical Specifications**

| Dimensions      | 60mm x 60mm x 25mm         |
|-----------------|----------------------------|
| Height          | 60mm                       |
| Width           | 60mm                       |
| Depth           | 25mm                       |
| Bearing Type    | Sleeve                     |
| Weight          | 0.062Kg (0.14lbs)          |
| Life Expectancy | 40,000 hours (L10 at 40°C) |