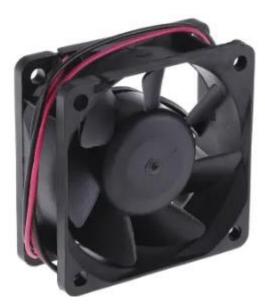

# RS PRO, 24 V dc, DC Axial Fan, 60 x 60 x 25mm, 39.1m<sup>3</sup>/h, 3.6W

**RS Stock No.: 668-8836** 

RS Professionally Approved Products bring to you professional quality parts across all product categories. Our product range has been tested by engineers and provides a comparable quality to the leading brands without paying a premium price.

#### **Mechanical Specifications**

| Dimensions      | 60mm x 60mm x 25mm         |
|-----------------|----------------------------|
| Height          | 60mm                       |
| Width           | 60mm                       |
| Depth           | 25mm                       |
| Bearing Type    | Sleeve                     |
| Weight          | 0.062Kg (0.14lbs)          |
| Life Expectancy | 40,000 hours (L10 at 40°C) |