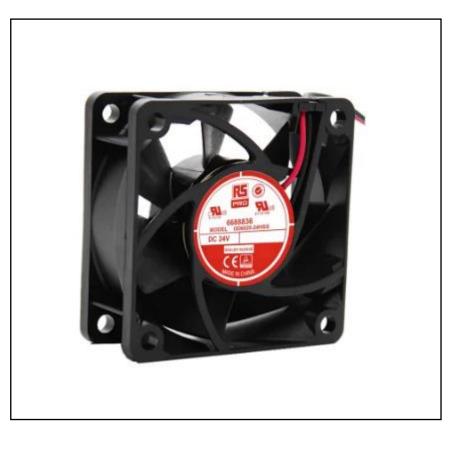

# RS PRO, 24 V dc, DC Axial Fan, 60 x 60 x 25mm, 39.1m<sup>3</sup>/h, 3.6W

**RS Stock No.: 668-8836** 

RS Professionally Approved Products bring to you professional quality parts across all product categories. Our product range has been tested by engineers and provides a comparable quality to the leading brands without paying a premium price.

#### **Mechanical Specifications**

| Dimensions      | 60mm x 60mm x 25mm         |
|-----------------|----------------------------|
| Height          | 60mm                       |
| Width           | 60mm                       |
| Depth           | 25mm                       |
| Bearing Type    | Sleeve                     |
| Weight          | 0.062Kg (0.14lbs)          |
| Life Expectancy | 40,000 hours (L10 at 40°C) |