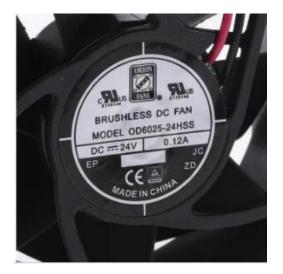

## **Electrical Specifications**

| Motor                 | Brushless DC, Auto Cut off, Auto Restart, Polarity Protected |
|-----------------------|--------------------------------------------------------------|
| AC or DC Operation    | DC                                                           |
| Power Consumption     | 3.6W                                                         |
| Supply Voltage        | 24VDC                                                        |
| Rated Voltage         | 24VDC                                                        |
| Maximum Current       | 120mA                                                        |
| Dielectric Strength   | 500VAC/min < 1mA                                             |
| Insulation Resistance | 10M ohm between lead wire and frame (500VDC)                 |