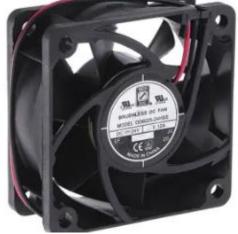

# RS PRO, 24 V dc, DC Axial Fan, 60 x 60 x 25mm, 39.1m<sup>3</sup>/h, 3.6W

**RS Stock No.: 668-8836** 

RS Professionally Approved Products bring to you professional quality parts across all product categories. Our product range has been tested by engineers and provides a comparable quality to the leading brands without paying a premium price.

#### **Mechanical Specifications**

| Dimensions      | 60mm x 60mm x 25mm         |
|-----------------|----------------------------|
| Height          | 60mm                       |
| Width           | 60mm                       |
| Depth           | 25mm                       |
| Bearing Type    | Sleeve                     |
| Weight          | 0.062Kg (0.14lbs)          |
| Life Expectancy | 40,000 hours (L10 at 40°C) |