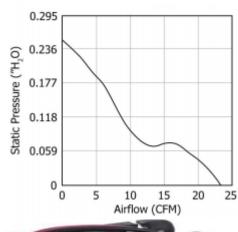

#### **General Specifications**

| Air Flow           | 23CFM                                                                                                                                                                                  |
|--------------------|----------------------------------------------------------------------------------------------------------------------------------------------------------------------------------------|
| Fan Speed          | 4500rpm                                                                                                                                                                                |
| Static Pressure    | 0.25in/H2O                                                                                                                                                                             |
| Noise Level        | 33dB                                                                                                                                                                                   |
| Direction of Curve | Backwards                                                                                                                                                                              |
| Frame              | PBT UL94V-0 Plastic                                                                                                                                                                    |
| Impeller           | PBT UL94V-0 Plastic                                                                                                                                                                    |
| Alarm Function     | No                                                                                                                                                                                     |
| IP Rating          | IP44                                                                                                                                                                                   |
| Applications       | Server racks, Electrical cabinets and enclosures;<br>Production Lines, Ceiling fan/ventilation Desktop<br>computers, Motor engines (radiator in a car),<br>Generators, Air compressors |