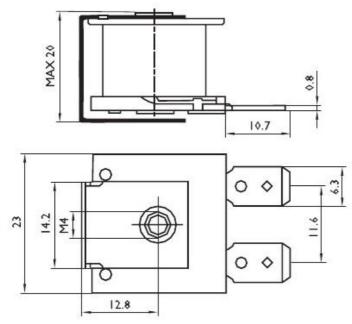

nuous Buzzer

### RS Stock number <u>617-3031</u>



#### Specifications:

| Rated Voltage:         | 220V ac        |
|------------------------|----------------|
| Operating Voltage      | 160-260V ac    |
| Rated Current:*        | ≤30mA          |
| Sound Output at 10cm:* | ≥80dB          |
| Coil Resistance:       | 6500Ω±10%      |
| Operating Temperature: | -20ºC to +60ºC |
| Storage Temperature:   | -30ºC to +70ºC |
| Weight:                | 18g            |
| Housing Material:      | PBT            |
| Tab Material:          | Brass          |
| Drive Type:            | Internal       |
| Mounting Type:         | Panel Mount    |
| Tone Type:             | Continuous     |
| Connector Size:        | 6.3 x 0.8mm    |

\*Value applying at rated voltage (DC)



#### **Dimensions:**



Dimensions Unit: mm Tolerance: ±0.5mm ENGLISH