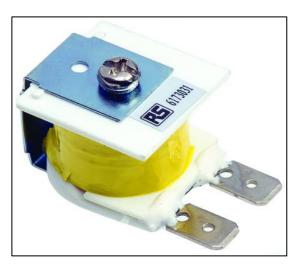

# Datasheet Panel Mount Continuous Buzzer

### RS Stock number <u>617-3031</u>

#### Specifications:

| Rated Voltage:         | 220V ac        |
|------------------------|----------------|
| Operating Voltage      | 160-260V ac    |
| Rated Current:*        | ≤30mA          |
| Sound Output at 10cm:* | ≥80dB          |
| Coil Resistance:       | 6500Ω±10%      |
| Operating Temperature: | -20ºC to +60ºC |
| Storage Temperature:   | -30ºC to +70ºC |
| Weight:                | 18g            |
| Housing Material:      | PBT            |
| Tab Material:          | Brass          |
| Drive Type:            | Internal       |
| Mounting Type:         | Panel Mount    |
| Tone Type:             | Continuous     |
| Connector Size:        | 6.3 x 0.8mm    |