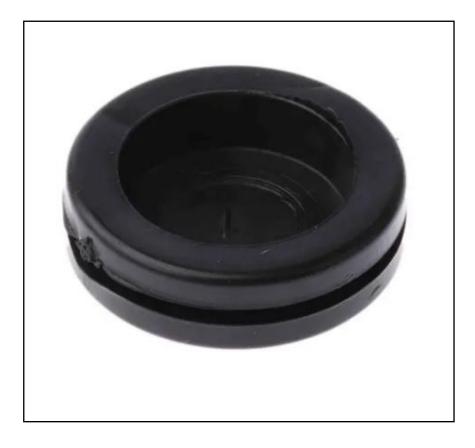

## **Product Description**

This range of RS Pro blind grommets (also known as closed grommets or hole-plugs) feature a diaphragm.

<u>605-661</u> - 20mm <u>605-677</u> - 25.5mm

#### **General Specifications**

| Grommet Type | Round                                                                                                                                                           |  |
|--------------|-----------------------------------------------------------------------------------------------------------------------------------------------------------------|--|
| Material     | PVC                                                                                                                                                             |  |
| Colour       | Black                                                                                                                                                           |  |
| Application  | Cable management, For passing cable into trunking or panels, Secure a cable and prevent potential abrasion to the cable sheaths, Office desks to junction boxes |  |