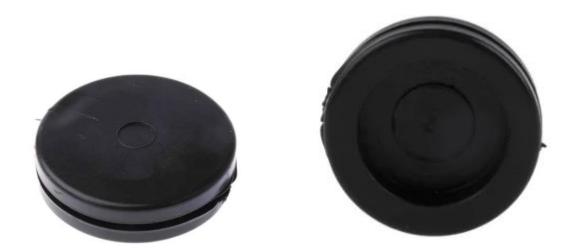

## **Product Description**

This range of RS Pro blind grommets (also known as closed grommets or hole-plugs) feature a diaphragm.

<u>605-661</u> - 20mm <u>605-677</u> - 25.5mm

#### **General Specifications**

| Grommet Type | Round                                                                                                                                                           |  |
|--------------|-----------------------------------------------------------------------------------------------------------------------------------------------------------------|--|
| Material     | PVC                                                                                                                                                             |  |
| Colour       | Black                                                                                                                                                           |  |
| Application  | Cable management, For passing cable into trunking or panels, Secure a cable and prevent potential abrasion to the cable sheaths, Office desks to junction boxes |  |