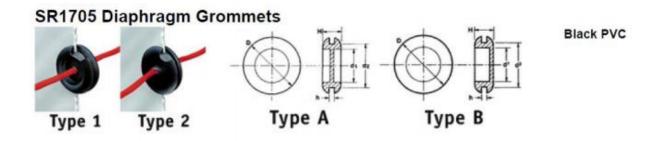

## **Product Description**

This range of RS Pro blind grommets (also known as closed grommets or hole-plugs) feature a diaphragm.

<u>605-661</u> - 20mm <u>605-677</u> - 25.5mm

## **Mechanical Specifications**

| Maximum Panel Thickness | 1.5mm  |
|-------------------------|--------|
| Panel Hole Diameter     | 25mm   |
| Maximum Cable Diameter  | 20.5mm |

| Dimensions (mm) |              |           |
|-----------------|--------------|-----------|
| Cable Hole Ø    | Panel hole Ø | Stock no. |
| 16              | 20           | 605-661   |
| 20.5            | 25.5         | 605-677   |