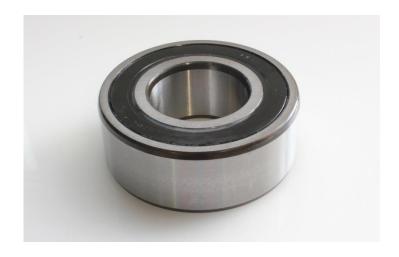

#### **Features & Benefits:**

Double row angular contact ball bearings come with a built in 30° contact angle on each row. The contact angles extend beyond the limits of the bearing, allowing axial and radial loads in either direction.

The design improves rigidity of the bearing as the contact angle centres extend beyond the bearing limits. Installation is much quicker and easier than trying to assemble a pair of bearings as only one bearing needs to be installed.

Sealed and Shielded options are available to help keep out unwanted contamination and retain vital lubrication.