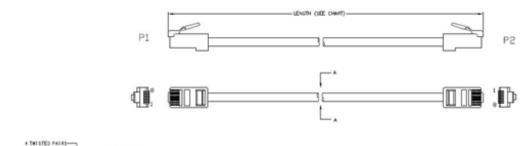

# **Dimensional line drawings**

PIN ASSIGNMENT

| LENGTH                    | CODE |
|---------------------------|------|
| 12.0"±.39" [305±10]       | 001  |
| 24.0"±.79" [610±20]       | 002  |
| 36.0"±1.2" [915±20]       | 003  |
| 60.0"±1.5" [1,525±40]     | 005  |
| 84.0"±1.9" [2,135±50]     | 007  |
| 120.0"±2.4" [3,050±50]    | 010  |
| 168.0"±2.4 [4,270±60]     | 014  |
| 300.0"±2.4" [7,625±60]    | 025  |
| 600.0"±2.7 [15,250±70]    | 050  |
| 1,200.0"±2.7" [30,500±70] | 100  |