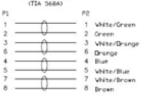

### Features & Benefits:

- Compliance with the TIA/EIA T-568B or 568C
- UTP 24AWG stranded conductors for flexibility, twisted in pairs and nested in a spline to minimize crosstalk
- Support Bandwidth 250MHz & Transmitting data at speeds of up to 1000 Mbps (or 1 Gigabit per second)
- Compatible With 100 Base / 1000 Base T (gigabit) Networks
- Gold plated for accurate data transfer and corrosion-free connectivity

# **Dimensional line drawings**

PIN ASSIGNMENT

| LENGTH                    | CODE |
|---------------------------|------|
| 12.0"±.39" [305±10]       | 001  |
| 24.0"±.79" [610±20]       | 002  |
| 36.0"±1.2" [915±20]       | 003  |
| 60.0"±1.5" [1,525±40]     | 005  |
| 84.0"±1.9" [2,135±50]     | 007  |
| 120.0"±2.4" [3,050±50]    | 010  |
| 168.0"±2.4 [4,270±60]     | 014  |
| 300.0"±2.4" [7,625±60]    | 025  |
| 600.0"±2.7 [15,250±70]    | 050  |
| 1,200.0"±2.7" [30,500±70] | 100  |