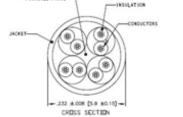

#### Material:

Plugs:

P1 & P2: RJ45, 8P8C, CAT 6 Plug, Long Body, Polycarbonate, Rated UL94V-0, Gold

plated Cable:

Cat 6, UTP 24 AWG X 4P, Stranded bare Copper, 550MHz

O.D.: 5.9mm ±0.15mm, UL & ETL verified, conforms

to ANSI/TIA-568-C.2

Jacket color (See Chart)

**Electrical:** 

Hi-Pot: 300V DC / 10ms

100% tested for Open, shorts and crossed wires

**Environmental:** 

Lead free. RoHS compliant.