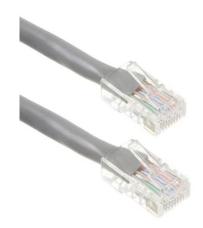

# RS PRO NETWORK PATCH CABLE, CAT 6, 550MHz, UTP, STRANDED MOD 8P8C PLUG TO PLUG 120" GRAY

Stock No: 2378627, 2378628

## **Product Details:**

RS PRO RJ45 network path cords are compliant with the latest standards, meeting and exceeding a full range of patching performance requirements of Cat5e and Cat6. Cable are available with and without snagless boots, different length and colors to accommodate your application.