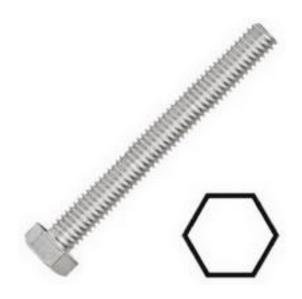

#### Datasheet

RS Pro Plain Stainless Steel Hex M12 x 70mm Set Screw RS Stock No: 183-9168

### **Product Details**

RS Pro set screw measuring M12 x 70 mm, is made of plain A4 grade 316 stainless steel. This set screw with metric thread, features hexagon head and hex drive.

### **Features and Benefits**

- Stainless steel A4 Hexagon head screws
- Metric thread
- Features plain finish