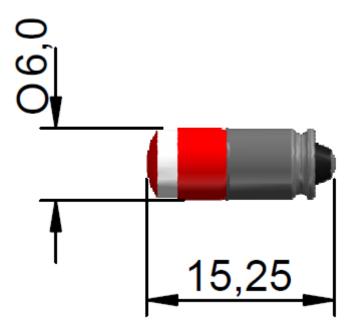

## Datasheet LED Indicator Lamp

RS Stock number 204-675

**Dimensions (mm):** 



## **Specifications:**

|                  |               |                          |               | T ( 1) (0       |
|------------------|---------------|--------------------------|---------------|-----------------|
| LED/Multiled     | Multiled      | Optimum voltage (V)      | 28Vdc         | Intensity 40mcd |
| Mounting Size    | TI 3/4        | Rectifier                | -             |                 |
| Mounting Finish  | -             | AC current               | -             |                 |
| Protection       | -             | DC current               | 20m.A         |                 |
| Mount Holder     | Midget Groove | Voltage Tolerance (%)    | 10%           |                 |
| Chip Qty         | 6             | Optimum temperature (°C) | -30°C+65°C    |