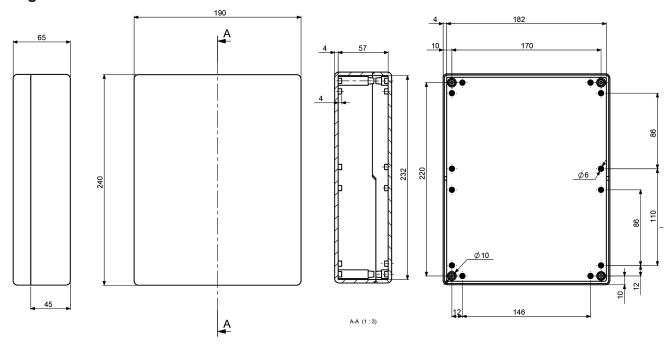

## Diagram

**Dimensions: Millimetres** 

Important Notice: This data sheet and its contents (the "Information") belong to the members of the AVNET group of companies (the "Group") or are licensed to it. No licence is granted for the use of it other than for information purposes in connection with the products to which it relates. No licence of any intellectual property rights is granted. The Information is subject to change without notice and replaces all data sheets previously supplied. The Information supplied is believed to be accurate but the Group assumes no responsibility for its accuracy or completeness, any error in or omission from it or for any use made of it. Users of this data sheet should check for themselves the Information and the suitability of the products for their purpose and not make any assumptions based on information included or omitted. Liability for loss or damage resulting from any reliance on the Information or use of it (including liability resulting from negligence or where the Group was aware of the possibility of such loss or damage arising) is excluded. This will not operate to limit or restrict the Group's liability for death or personal injury resulting from its negligence. Multicomp Pro is the registered trademark of Premier Farnell Limited 2019.