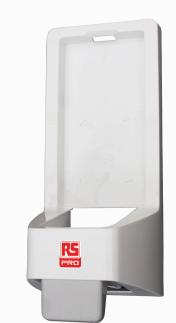

# 4 litre cartridge dispenser for hand cleaners.

Stock No: 189-0296

## **Description**:

Heavy-duty wall mounted dispenser for all RS Pro 4 litre hand cleaner cartridges.

### Features and Benefits:

- · Robust industrial grade dispenser
- Comes complete with all fittings for wall mounting
- Zero maintenance cannot clog as pump is part of cartridge