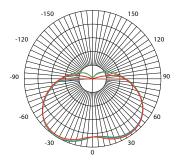

## TECHNICAL SPECIFICATIONS

| Туре        | Main Voltage      | Power | ССТ    | Beam Angle | Ambient Temp | System Lumen |
|-------------|-------------------|-------|--------|------------|--------------|--------------|
| EG-LMU03050 | 100V ~ 240V AC/DC | 30W   | 5,000K | 180°       | -30 ~ 40°C   | 2,900lm      |