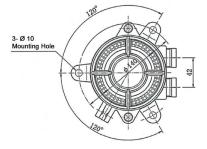

## TECHNICAL SPECIFICATIONS

| Туре        | Main Voltage      | Power | ССТ    | Beam Angle | Ambient Temp | System Lumen |
|-------------|-------------------|-------|--------|------------|--------------|--------------|
| EG-LMU03050 | 100V ~ 240V AC/DC | 30W   | 5,000K | 180°       | -30 ~ 40°C   | 2,900lm      |