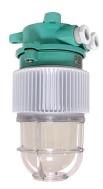

#### **Key Features**

- Complete solution with heat sink, driver and polycarbonate diffuser
- Vibration-resistant
- Alternative to 300W incandescent bulb
- Energy savings of up to 90% compared to 300W incandescent bulb
- Long service life of 30,000 hours L70 @ 40°C
- Safety, EMC and IEC compliance

#### Application

Engine rooms, Low visibility areas, Decks, Warehouses, Yards

#### Material

Marine grade aluminium alloy with powder coating, comes with polycarbonate diffuser and guard

#### Options

Polycarbonate clear Polycarbonate red