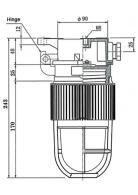

#### Weight

1.5Kg

## TECHNICAL SPECIFICATIONS

| Туре        | Main Voltage      | Power | ССТ    | Beam Angle | Ambient Temp | System Lumen |
|-------------|-------------------|-------|--------|------------|--------------|--------------|
| EG-LMU03050 | 100V ~ 240V AC/DC | 30W   | 5,000K | 180°       | -30 ~ 40°C   | 2,900lm      |