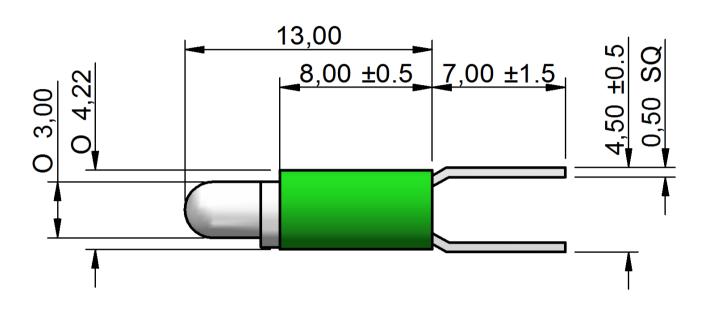

## **RS ITEM NO 210-822**

| LED/Multiled     | LED    | Optimum voltage (V)      | 24vdc      | Intensity | 95mcd |
|------------------|--------|--------------------------|------------|-----------|-------|
| Mounting Size    |        | Rectifier                |            |           |       |
| Mounting Finish  |        | AC current               |            |           |       |
| Protection       |        | DC current               | 11mA       |           |       |
| Mount Holder     | Bi-Pin | Voltage Tolerance(%)     | 10%        |           |       |
| Chip Qty         |        | Optimum temperature (°C) | -30°C+60°C |           |       |
| Indicator colour | Green  | Storage temperature (°C) | -30°C+60°C |           |       |
| Wavelength (nm)  | 525    | Contact Tab x 2          | Bi-Pin     |           |       |

Dimension in mm (typical), not to scale.

We reserve the right to make changes without further notice to this product to improve reliability, function or design.