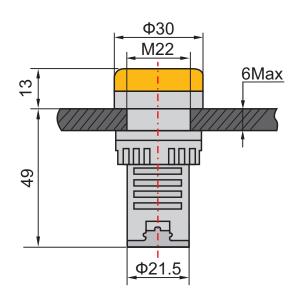

## LED Indicator 22mm Yellow 12Vac/dc Test Circuit

RS Stock Number: 909-2538

Representative of range

## **Technical Specification**

| Colour                                | Yellow                 |
|---------------------------------------|------------------------|
| Nominal Voltage (V <sub>n</sub> )     | 12V ac/dc              |
| Operating Voltage Range               | V <sub>n</sub> +/- 15% |
| Frequency (ac)                        | 50 - 60Hz              |
| Insulation Resistance                 | ≥ 2MΩ                  |
| Insulation Withstand                  | 2.5kVac, 1 minute      |
| Current Draw                          | ≤ 20mA                 |
| IP Rating (from front, panel mounted) | IP65                   |
| Brightness                            | ≥ 60 cd/m³             |
| Operational Life                      | 30,000 hours           |
| Relative Humidity                     | ≤ 98%                  |
| Operating Temperature Range           | -25°C to +55°C         |