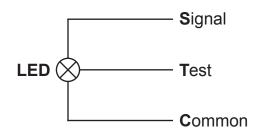

## LED Indicator 22mm Yellow 12Vac/dc Test Circuit

RS Stock Number: 909-2538

Representative of range