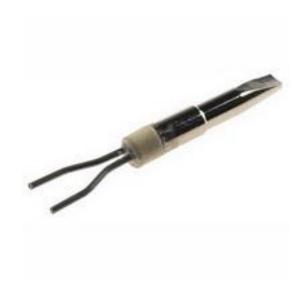

## **RS Pro Straight Chisel Soldering Iron Tip**

RS Stock No: 547-846

#### **Product Details**

RS Pro straight conical soldering iron tip is suitable for use with Engel B50, S50 and B50-A soldering irons. The separation from mains supply eliminates voltage spikes/surges and absence of earth allows use on isolated/floating components. Its nominal power is equivalent to 35 W irons. It reaches 350°C operating temperature within 7 seconds and has two light fittings mounted on tip holder, provides illumination of soldering area.

## **Specifications:**

Engel B50; S50 & B50-A Soldering For Use With

Irons

Tip Shape Straight Chisel