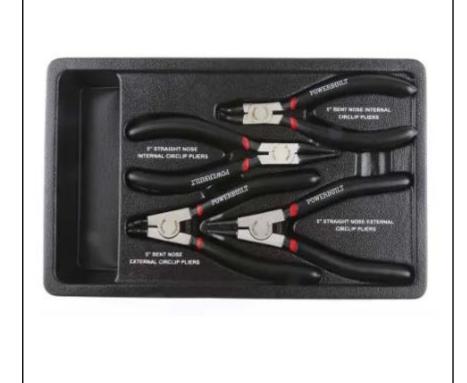

## **FEATURES**

- 4 Piece Circlip Plier Quality Set
- Ergonomic Soft grip handles
- External Pliers have a sprung design
- Supplied with PVC Tool Tray
- Made from Chrome Nickel High Carbon Steel

## **Product Description**

This exceptional plier set from RS PRO consists of four high-quality pieces from Chrome Nickel Hgh Carbon Steel. The plier set is great for those users who require a quality set from professionals (Mechanics) to general DIY'er as they are essential tools to have handy in the workplace. Working similar to standard pliers, however, circlip pliers feature specially shaped tips which can grip circlips so they can be removed or installed safely. The set is kept within a PVC tool tray designed for easy transportation and organisation.

### **General Specifications**

| Plier Type       | Plier Set                                                                                                                                                                                              |
|------------------|--------------------------------------------------------------------------------------------------------------------------------------------------------------------------------------------------------|
| Material         | Steel                                                                                                                                                                                                  |
| Number Of Pieces | 4                                                                                                                                                                                                      |
| Kit Content      | 1pc-5"straight nose internal circlip pliers 1pc-5"bent nose internal circlip pliers 1pc-5"straight nose external circlip pliers 1pc-5"bent nose external circlip pliers each set in one black PVC tray |
| Applications     | Mechanics                                                                                                                                                                                              |