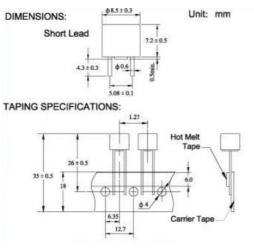

## ENGLISH

### Datasheet

**RS 1A Radial F Leaded PCB Mount Fuse, 250 V ac** RS Stock 611-0658



### Dimensions: (mm)



MATERIALS: THERMOPLASTIC, UL94-V0

# Specifications:

BREAKING CAPACITY: CCC/SEMKO/VDE: 35A OR 10In WHICHEVER IS GREATER UR/CSA/PSE: 100A 250V AC

| ELECTRICAL | CHARACTERISTICS: |
|------------|------------------|
|------------|------------------|

| F                 | ATING | BLOWING TIME |
|-------------------|-------|--------------|
| 2.1In             | Max   | 30min        |
| 2.75In Min<br>Max | Min   | 10ms         |
|                   | Max   | 3sec         |
| 4In Min Max       | Min   | 3ms          |
|                   | Max   | 300ms        |
| 10In              | Max   | 20ms         |

#### 5RF RoHS I-T CHARACTERISTICS CURVE



RS, Professionally Approved Products, gives you professional quality parts across all products categories. Our range has been testified by engin