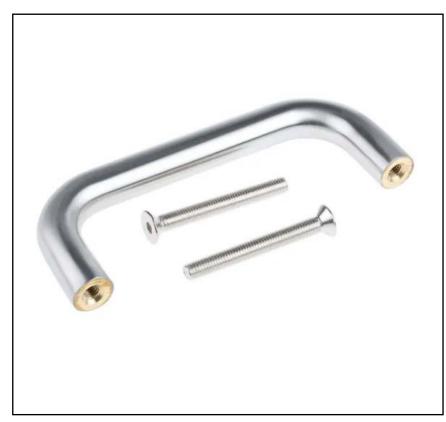

## **FEATURES**

- Handle length 150 mm
- Backplate dimensions: Ø 19 mm
- Handle type is pull
- Door thickness of 50 mm
- Diameter of 19 mm
- 8 mm fixing bolts
- 45 mm clearance between door and inside of handle

# RS PRO Stainless Steel Finish Pull Handle, Stainless Steel Material

RS Stock No.: 894-6844



RS Professionally Approved Products bring to you professional quality parts across all product categories. Our product range has been tested by engineers and provides a comparable quality to the leading brands without paying a premium price.

# **Drawer Handles & Cabinet Handles**



#### **Product Description**

Stainless steel has a high resistance to corrosion making these pull handles durable and easy to maintain. Due to their resistance to water and cleaning products they are favoured more than other metal handles which makes them ideally for commercial and residential applications and are often found in kitchens and bathrooms. Pull door handles are a great option for your door furniture as these door handles improve the look of the door and allows it to be fixed to a door without t