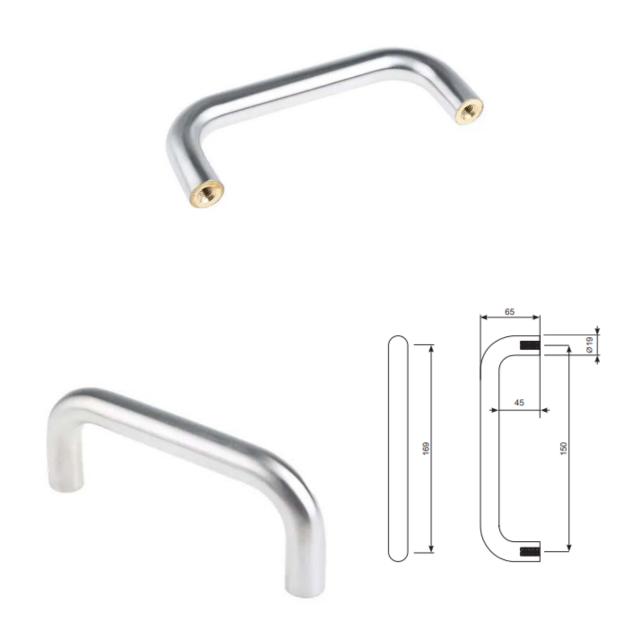

## **FEATURES**

- Handle length 150 mm
- Backplate dimensions: Ø 19 mm
- Handle type is pull
- Door thickness of 50 mm
- Diameter of 19 mm
- 8 mm fixing bolts
- 45 mm clearance between door and inside of handle

# **Mechanical Specifications**

| Length                                      | 150mm |
|---------------------------------------------|-------|
| Diameter                                    | 19mm  |
| Door thickness                              | 50mm  |
| Fixing bolts                                | 8mm   |
| Clearance between door and inside of handle | 45mm  |