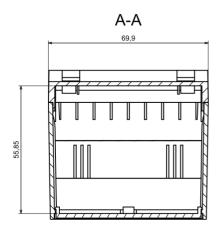

# **Features and Benefits**

- Made of self extinguishing ABS
- Available in light gray color
- Supplied with hook, blanking and four screws

rspro.com

| Category           | Enclosures Modular for DIN rail |
|--------------------|---------------------------------|
| Туре               | Full                            |
| Material           | ABS V0                          |
| Variant            | Without gasket                  |
| Height             | 65.0 mm                         |
| Width              | 90.0 mm                         |
| Length             | 70.0 mm                         |
| Color              | Lightgray ( <b>J</b> )          |
| Standards Met      | RoHS Compliant                  |
| Accessories        | Black hook: 1.0 pcs             |
| Certificate number | CE/032/18                       |