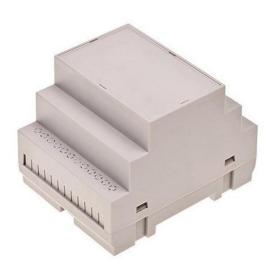

# **Product Details**

Modular enclosures for DIN rail - are enclosures adapted for mounting on DIN rails. They are manufactured in lightgray color. The material from which we manufacture them is ABS V0 (self-extinguishing).

# **Features and Benefits**

- Made of self extinguishing ABS
- Available in light gray color
- Supplied with hook, blanking and four screws

rspro.com

| Category           | Enclosures Modular for DIN rail |
|--------------------|---------------------------------|
| Туре               | Full                            |
| Material           | ABS V0                          |
| Variant            | Without gasket                  |
| Height             | 65.0 mm                         |
| Width              | 90.0 mm                         |
| Length             | 70.0 mm                         |
| Color              | Lightgray ( <b>J</b> )          |
| Standards Met      | RoHS Compliant                  |
| Accessories        | Black hook: 1.0 pcs             |
| Certificate number | CE/032/18                       |