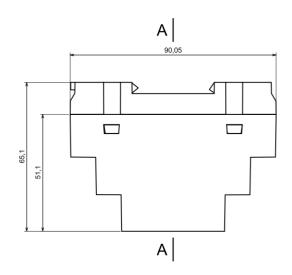

# **Features and Benefits**

- Made of self extinguishing ABS
- Available in light gray color
- Supplied with hook, blanking and four screws

rspro.com

| Category           | Enclosures Modular for DIN rail |
|--------------------|---------------------------------|
| Туре               | Full                            |
| Material           | ABS V0                          |
| Variant            | Without gasket                  |
| Height             | 65.0 mm                         |
| Width              | 90.0 mm                         |
| Length             | 70.0 mm                         |
| Color              | Lightgray ( <b>J</b> )          |
| Standards Met      | RoHS Compliant                  |
| Accessories        | Black hook: 1.0 pcs             |
| Certificate number | CE/032/18                       |