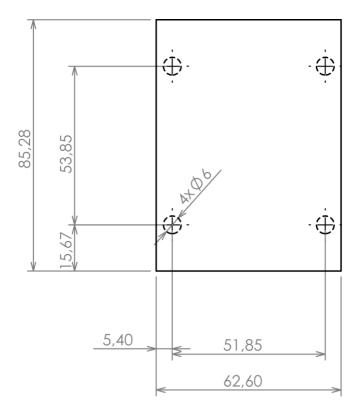

# Max PCB size

Dashed line shows outline of the mounting boss under PCB board Recommended mounting holes diameter ø3,5mm