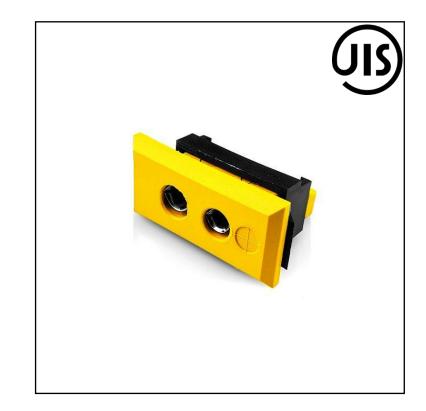

## **FEATURES**

- Nylon clip for quick, simple fixing to panel
- All fascia mounting sockets are polarised by means of unequally sized pins
- Standard connector size
- JIS colour coded
- Japanese Industrial Standards (JIS) are the standards used for industrial activities in Japan.

#### **Product Description**

Nylon clip for quick, simple fixing to panel. All fascia mounting sockets are polarised by means of unequally sized pins

| General | Specifications        |
|---------|-----------------------|
| General | <b>Specifications</b> |

| General DescriptionAccepts standard round pin plug connector. Nylon clip for<br>quick, simple fixing to panel | • |
|---------------------------------------------------------------------------------------------------------------|---|
|---------------------------------------------------------------------------------------------------------------|---|

#### **Specifications**

| Thermocouple Type | J JIS                  |
|-------------------|------------------------|
| Connector Type    | Fascia Mounting Socket |
| Connector Size    | Standard               |
| Colour            | Yellow                 |
| Max. Temperature  | 120°C                  |
| +Positive Contact | Iron                   |
| -Negative Contact | Copper Nickel          |