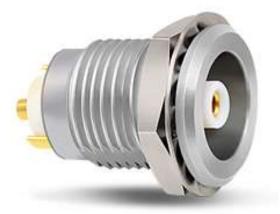

## Datasheet RS PRO Fixed receptacle Female Coaxial Solder Brass

Stock No: 209-5638

RS Pro's range of Chrome plated Brass push-pull locking connectors offer exceptional quality that is found in many cutting-edge connectors, including full 360° EMC shielding and high mating life. As has become standard within the RS Pro brand you can expect high quality products but at a reasonable price. These connectors are ideal for use in medical devices, testing equipment, audio equipment and other high-end indoor applications.

## Features & Benefits:

- Push-pull latching system
- Chrome plated Brass
- IP50
- 360° Screening for full EMC shielding