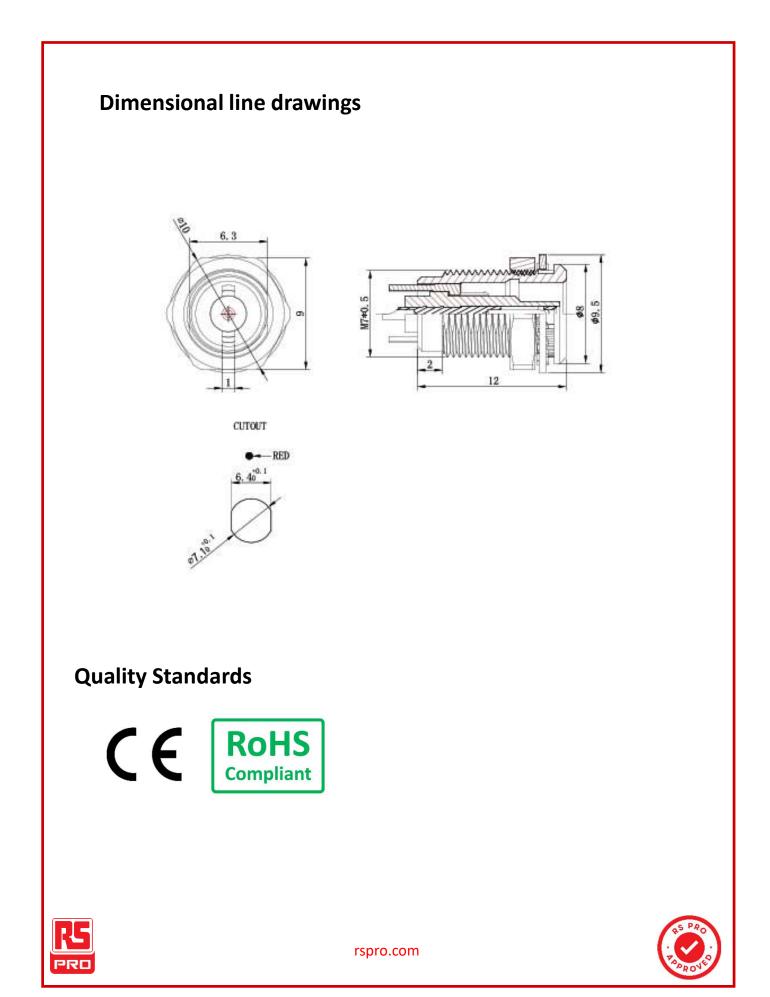

## Datasheet RS PRO Fixed receptacle Female Coaxial Solder Brass

Stock No: 209-5638

RS Pro's range of Chrome plated Brass push-pull locking connectors offer exceptional quality that is found in many cutting-edge connectors, including full 360° EMC shielding and high mating life. As has become standard within the RS Pro brand you can expect high quality products but at a reasonable price. These connectors are ideal for use in medical devices, testing equipment, audio equipment and other high-end indoor applications.