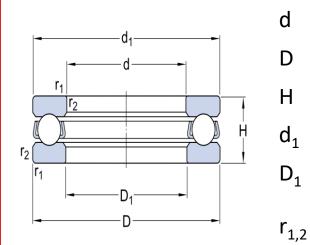

## **Dimensional line drawings**

| 17 mm    |
|----------|
| 35 mm    |
| 12 mm    |
| ≈ 35 mm  |
| ≈ 19 mm  |
| min. 0.6 |
| mm       |