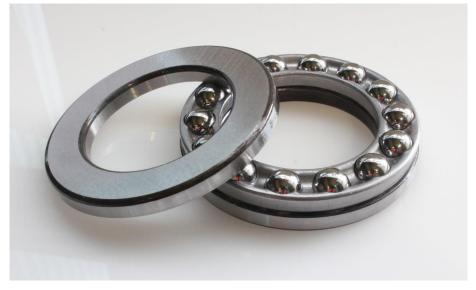

## Features & Benefits:

The series of thrust ball bearings accommodate an axial load only.

With all of the rolling elements seeing an equal load, the applied load can be high.

The rings and balls/cage come as 3 components, making installation quick and easy as there is no worry about damaging bearing internals during fitting.