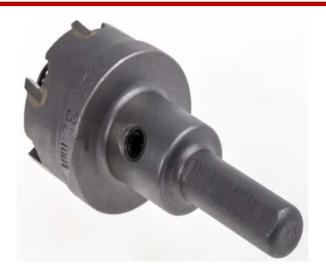

### **Product Description**

This range of tungsten carbide tipped hole saws from RS PRO are perfect for cutting clean and precise holes in a range of materials. The hole saw has a cutting depth up to 13mm and an arbor with a 10mm diameter shank that allows the cutter to be easily attached to many keyless chucks in drills, ensuring a safe and reliable connection for cutting. The hole saws also include an ejector spring that provides safe and easy removal of waste material after cutting is complete, ensuring the hole cutter is free of debris with every use. The tungsten carbide construction ensures excellent durability with a high chemical and corrosion resistance.

## **FEATURES**

- Carbide tipped teeth for excellent durability and cutting strength
- Inclusive ejector
- Arbor with a 10mm shank diameter
- Suitable for cutting holes in a range of materials
- 13mm depth of cut
- Available in various sizes