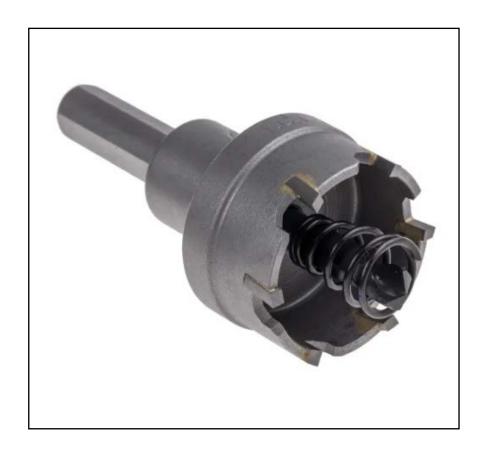

### **Product Description**

This range of tungsten carbide tipped hole saws from RS PRO are perfect for cutting clean and precise holes in a range of materials. The hole saw has a cutting depth up to 13mm and an arbor with a 10mm diameter shank that allows the cutter to be easily attached to many keyless chucks in drills, ensuring a safe and reliable connection for cutting. The hole saws also include an ejector spring that provides safe and easy removal of waste material after cutting is complete, ensuring the hole cutter is free of debris with every use. The tungsten carbide construction ensures excellent durability with a high chemical and corrosion resistance.

## **FEATURES**

- Carbide tipped teeth for excellent durability and cutting strength
- Inclusive ejector
- Arbor with a 10mm shank diameter
- Suitable for cutting holes in a range of materials
- 13mm depth of cut
- Available in various sizes