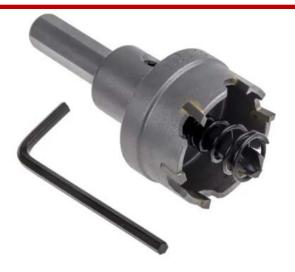

### **Product Description**

This range of tungsten carbide tipped hole saws from RS PRO are perfect for cutting clean and precise holes in a range of materials. The hole saw has a cutting depth up to 13mm and an arbor with a 10mm diameter shank that allows the cutter to be easily attached to many keyless chucks in drills, ensuring a safe and reliable connection for cutting. The hole saws also include an ejector spring that provides safe and easy removal of waste material after cutting is complete, ensuring the hole cutter is free of debris with every use. The tungsten carbide construction ensures excellent durability with a high chemical and corrosion resistance.

## **FEATURES**

- Carbide tipped teeth for excellent durability and cutting strength
- Inclusive ejector
- Arbor with a 10mm shank diameter
- Suitable for cutting holes in a range of materials
- 13mm depth of cut
- Available in various sizes