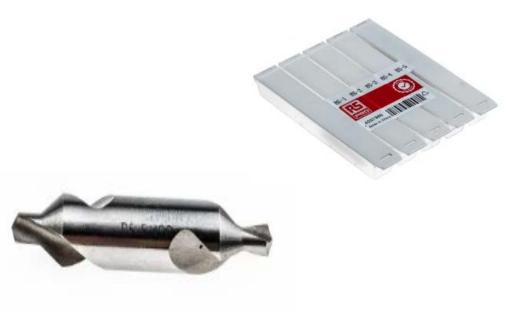

#### **Product Description**

The 5 piece double ended centre drill set from RS PRO is a high quality set of right-hand cutting centre drill bits including sizes BS1 to BS5. The drill bits are manufactured from HSS (high speed steel) ensuring excellent strength and durability, allowing you to drill with confidence. The drill bits feature a straight shaft and 60° countersink angle, for clean and precise drilling. These high quality centre drill bits are ideal for drilling in a wide range of materials and can be used in various DIY and maintenance applications. The RS PRO 5 piece HSS double ended centre drill set is also supplied in a handy storage box, ensuring they are protected and easy to access.

#### **General Specifications**

| Set Type             | Double Ended Centre Drill Set |
|----------------------|-------------------------------|
| Minimum Size         | 1 1/2in                       |
| Maximum Size         | 2 1/2in                       |
| Drilling Application | Multi-Material                |
| Material             | HSS                           |
| Number of Pieces     | 5                             |
| Set Contents         | Centre Drill Bits             |