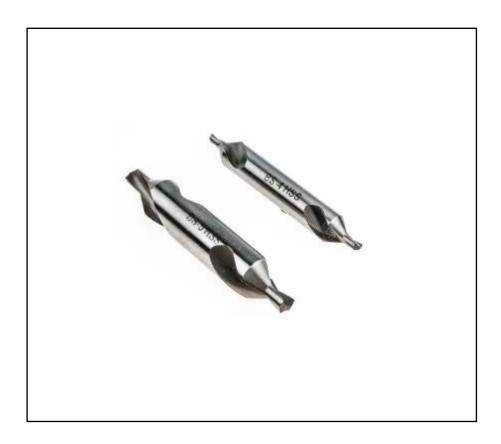

#### **Product Description**

The 5 piece double ended centre drill set from RS PRO is a high quality set of right-hand cutting centre drill bits including sizes BS1 to BS5. The drill bits are manufactured from HSS (high speed steel) ensuring excellent strength and durability, allowing you to drill with confidence. The drill bits feature a straight shaft and 60° countersink angle, for clean and precise drilling. These high quality centre drill bits are ideal for drilling in a wide range of materials and can be used in various DIY and maintenance applications. The RS PRO 5 piece HSS double ended centre drill set is also supplied in a handy storage box, ensuring they are protected and easy to access.