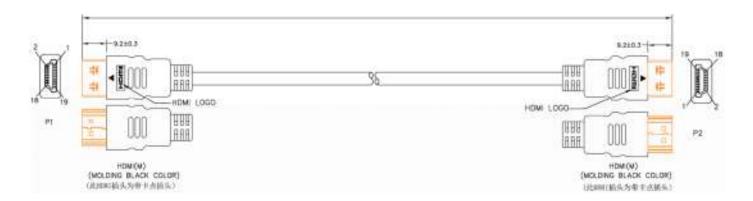

The connector hoods are also made of black PVC with a small foot print of 19.44mm wide and 11mm high, and have a strain relief to prevent the jacket splitting around the boot.

HDMI is possibly the most common display connection on the market which can be found on devices ranging from PC's, Bluray players, games consoles and more.

9 8 10 12 11 14 19 17 13 15 16 18 64 PÁIR G PÁIR G PÁIR G PÁIR G

- 1. CABLE: 30AWG,UL20276,AL+D+B-FOIL,(#30\*1P+D+AL+MYLAR)\*5PCS+#30\*4C, BLACK COLOR,OD=6.0±0.2mm,PVC JACKET.
- 2. LENGTH: 0.5M.
- 3. CONNECTORS: HDMI(M)\*2PCS(BLACK INSULATOR)(PIN GOLD FLASH)(SHELL GOLD PLATED).
- 4. MOLD: MOLDING TYPE.
- 5. CONTACTS
- 6. Test machine test condition. A.100% OPEN, SHORT & INTERMITANCE TEST. B.CONDUCTOR RESISTANCE: 50hms MAX: C.INSULATION RESISTANCE: 10M Min/,10ms: DC300V 7. ALL MUST BE MEET ON ROHS COMPLIANT.