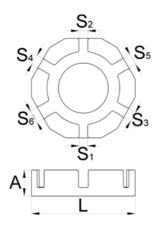

## Description

material: special tool steel

• drop forged, entirely hardened and tempered

 $\bullet$  This wrench fits the popular spoke nipple flat sizes: 3.3 mm, 3.45 mm, 3.7 mm, 3.96 mm, 4.4 mm and 5mm. The shape adjusts perfectly to the hand and allows a comfortable work and easy grip.

#### **Technical Data**

|            | А    |    |     |      |     |     |     |     |    |    |    |   |
|------------|------|----|-----|------|-----|-----|-----|-----|----|----|----|---|
| 6162<br>89 | 39,9 | 10 | 3,3 | 3,45 | 3,7 | 4,0 | 4,4 | 5,0 | 50 | 4A | 10 | - |