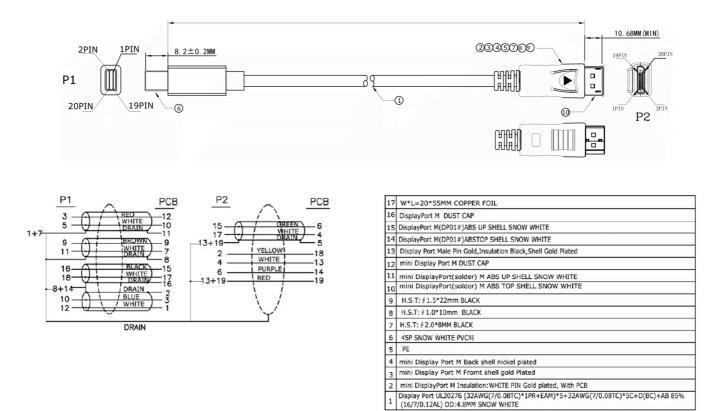

## RS PRO 1mtr Mini DisplayPort Male to DisplayPort Male Cable - White

Stock number: 186-3059

The RSPRO 1 metre male to male mini DisplayPort to DisplayPort cable has a white PVC jack and an outer diameter of 4.8mm. The connectors have a gold flash covering to prevent corrosion.

The connector hoods are also made of white PVC and have a strain relief to prevent the jacket splitting around the boot.

DisplayPort, commonly known as DP is a digital high definition video connection which also can carries audio. Due to its bandwidth, DisplayPort cables are normally up to 5 metres long.