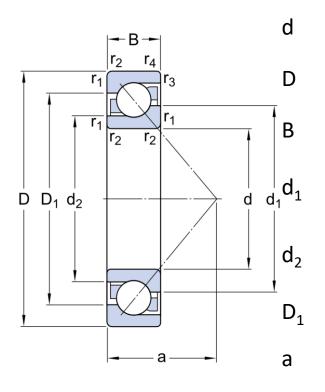

#### **Dimensional line drawings**

r<sub>1,2</sub>

 $r_{3,4}$ 

62 mm

16 mm

≈ 42.65

mm

**≈** 36.13

mm

≈ 50.1 mm

27.3 mm

min. 1 mm

min. 0.6

mm