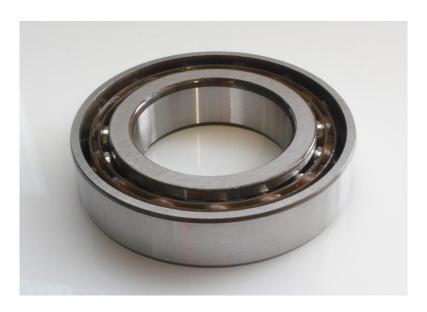

# **RS PRO Angular Contact**

Stock No. 2058755

## **Technical Specifications:**

| ld (mm)    | 30    |
|------------|-------|
| Od (mm)    | 62    |
| Width (mm) | 16    |
| Material   | Steel |

#### **Features & Benefits:**

Angular contact ball bearings come with a 40° contact angle. The large contact angle accommodates moderate to large axial loads as well as light to moderate radial loads, will only allow an axial load in 1 direction, to accommodate axial loads in various directions the bearings can be paired. Typical mounting combinations include DB (Back to back), DF (Face to face) and DT (Tandem).