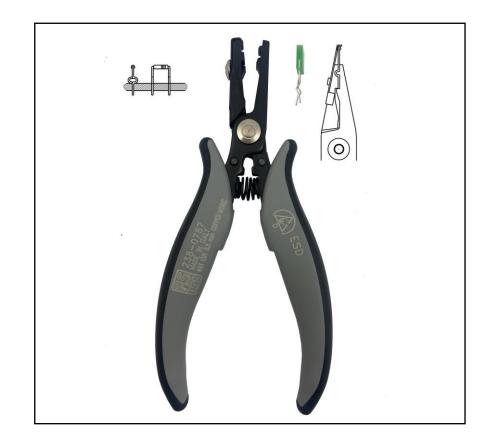

# **FEATURES**

- It cuts and forms the leads in one step creating a C-shaped bend on both component leads.
- The cutting length can be adjusted using the adjustable stop (min. 4 - max. 16)
- Forming force 6 kg
- For copper wire Ø 0.8mm – 20 awg
- Total length 150 mm
- Steel thickness 10 mm.
- ESD-safe handles.
- Ergonomic anti-slip bicomponent handle for a safe, light and comfortable grip
- Anti-reflection phosphating surface treatment
- Laser marking
- Made in Italy

RS PRO "C" shape forming and cutting pliers in one step. Creates a C-shape bend on both component leads - Adjustable

**RPRO Stock No.: 238-0787** 

RS Professionally Approved Products bring to you professional quality parts across all product categories. Our product range has been tested by engineers and provides a comparable quality to the leading brands without paying a premium price.

## **Product Description**

- Made in Italy with special carbon steel and undergo a controlled atmosphere heat treatment.
- The anti-reflection phosphating surface treatment ensures an accurate view of the work being carried out.
- The tools are joined with grounded holes and surfaces, thereby allowing precise movements.
- The ESD anti-slip bi-material dolphin handle is created following ergonomic principles, thus guaranteeing a safe, light and comfortable grip for the operator even when used constantly for many hours
- This plier is ideal to work on component leads in microelectronics when the operation can be done manually. Easy to perform, gives the shape you need on your components with no effort.