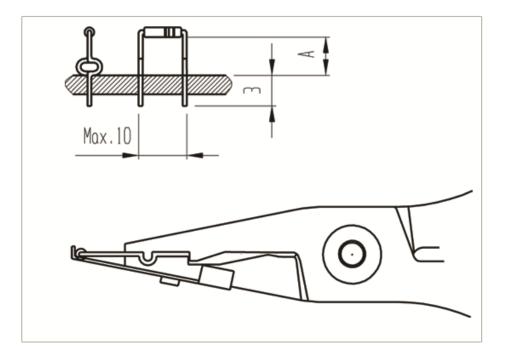

# **FEATURES**

- It cuts and forms the leads in one step creating a C-shaped bend on both component leads.
- The cutting length can be adjusted using the adjustable stop (min. 4 - max. 16)
- Forming force 6 kg
- For copper wire Ø 0.8mm – 20 awg
- Total length 150 mm
- Steel thickness 10 mm.
- ESD-safe handles.
- Ergonomic anti-slip bicomponent handle for a safe, light and comfortable grip
- Anti-reflection phosphating surface treatment
- Laser marking
- Made in Italy

## **Product Description**

- Made in Italy with special carbon steel and undergo a controlled atmosphere heat treatment.
- The anti-reflection phosphating surface treatment ensures an accurate view of the work being carried out.
- The tools are joined with grounded holes and surfaces, thereby allowing precise movements.
- The ESD anti-slip bi-material dolphin handle is created following ergonomic principles, thus guaranteeing a safe, light and comfortable grip for the operator even when used constantly for many hours
- This plier is ideal to work on component leads in microelectronics when the operation can be done manually. Easy to perform, gives the shape you need on your components with no effort.