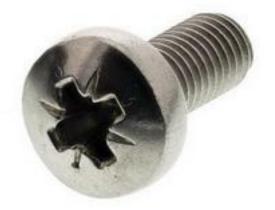

### **Product Details**

RS Pro machine screw measuring M5 x 12 mm, is made of A4 grade plain stainless steel material. This pan head screw is fully threaded and it can be used in pre-tapped holes or can be used with conforming nuts and washers in through holes. The machine screw is designed to give you ease of assembly. It is suitable for use in light engineering, domestic appliances and electronics applications. This machine screw meets DIN 7985 standards.

## **Specifications:**

| Drive Type           | Pozidriv        |
|----------------------|-----------------|
| Finish               | Plain           |
| Head Shape           | Pan             |
| Material             | Stainless Steel |
| Length               | 12 mm           |
| Stainless Steel Type | 316 (A4)        |
| Thread Pitch         | 0.8             |
| Thread Size (Metric) | M5              |
| Head Diameter        | 9.14 to 9.5 mm  |
| Head Height          | 3.52 to 3.7 mm  |
| Recess Diameter      | 2.29 to 2.74 mm |
| Specification        | DIN 7985        |
|                      |                 |