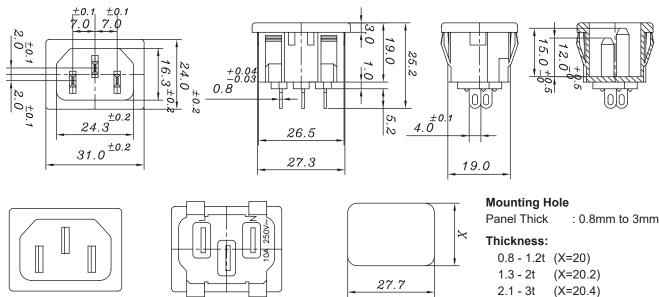

|
|--------------------------|---------------------------------------|
|                          | 15A 250V AC                           |
| Withstand Voltage        | : AC 2,000V 1 Minute                  |
| Insulation Resistance    | : More Than $100M\Omega$ (at DC 500V) |
| Gender                   | : Receptacle                          |
| Connector Mounting       | : Panel Mount                         |
| Contact Termination Type | : Solder                              |
| Body Material            | : Thermoplastic                       |
| No. Of Outlets           | : 1                                   |
| Operating Temperature    | : -25°C to +85°C                      |
|                          |                                       |

#### Diagram



**Dimensions : Millimetres** 

### Part Number Table

| Description                        | Part Number |
|------------------------------------|-------------|
| Power Entry, Connector, Receptacle | MC001541    |

Important Notice : This data sheet and its contents (the "Information") belong to the members of the AVNET group of companies (the "Group") or are licensed to it. No licence is granted for the use of it other than for information purposes in connection with the products to which it relates. No licence of any intellectual property rights is granted. The Information is subject to change without notice and replaces all data sheets previously supplied. The Information supplied is believed to be accurate but the Group assumes no responsibility for its accuracy or completeness, any e