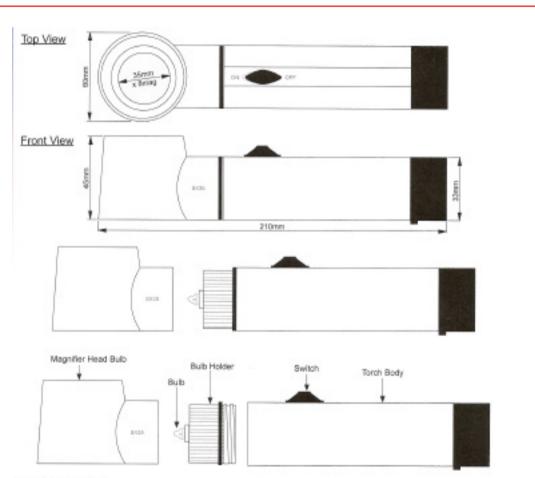

#### **Bulb Replacement**

Pull to remove Magnifier Head from splined Bulb Holder.

Unscrew bulb (2.2v - 0.25A)

Replace correct bulb and push Magnifier Heed back onto spline of bulb holder with switch and magnifier lens aligned.

#### **Battery Replacement**

Remove Magnifier Head from splined Bulb Holder.

Grip splined diameter and unscrew torch body.

Insert 2 x Size L - 1.5v batteries with + ends pointing towards bulb.

Replace bulb holder and Magnifier Head as above.