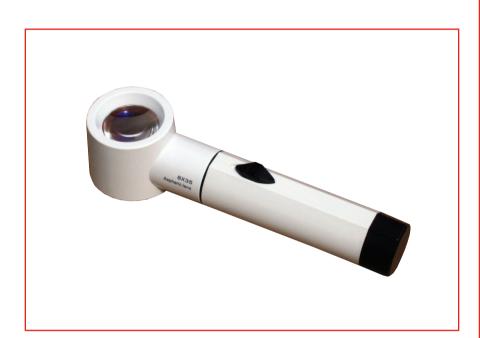

# Datasheet RS Pro Hand Held Magnifier X8 Mag

RS Stock No: 528-5284

### **Specifications:**

High quality Hand Held Magnifier offers:

Low image distortion

Aspheric lens

Magnification X8 mag.

Lens diameter 35mm

Power supply: 2 x C batteries (not supplied) Illumination: 1 x 2.2v 250mA Screw fitting