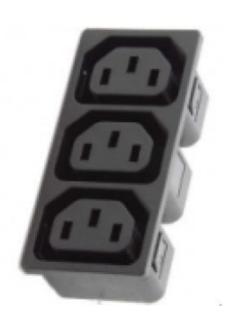

## **Datasheet**

## **Snap Mounting IEC 3 Way Outlet**

RS Stock 896-2142



## **Dimensions: (mm)**



## **Specifications**

Mounting Style:

Terminals:

Reference Standard:

Permissible Temp With/Without Load:

Permissible Temp For Soldering:

Panel Thickness:

Material - Terminals:

Material - Body:

Insulation Resistance at 500 V DC:

H. V. Break Down Test:

Contact Resistance (Initial):

**Current & Voltage Rating:** 

Panel, Snap-in type

Solder-type / Fast-on 4.8x0.8

IEC 60320-1

0 deg. C to + 70 deg. C

270 deg. C for 5 sec. Max.

Standard - 1.5 (C), Other (on request)

Copper alloy, Tin plated

Nylon-6 GF 20%, V2

1000 M Ohms Min.

2 KV AC for 1 minute

10 m Ohms Max.

10 Amps (VDE), 20 Amp (UL, CSA) 250 VAC