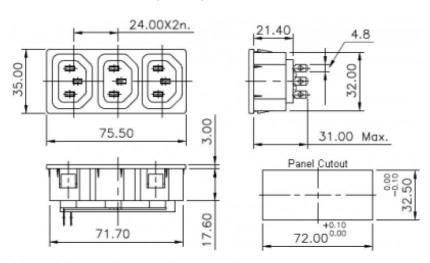

## **Datasheet**

## **Snap Mounting IEC 3 Way Outlet**

RS Stock 896-2142



## **Dimensions: (mm)**



## **Specifications**

Mounting Style:

Terminals:

Reference Standard:

Permissible Temp With/Without Load:

Permissible Temp For Soldering:

Panel Thickness:

Material - Terminals:

Material - Body:

Insulation Resistance at 500 V DC:

H. V. Break Down Test:

Contact Resistance (Initial):

**Current & Voltage Rating:** 

Panel, Snap-in type

Solder-type / Fast-on 4.8x0.8

IEC 60320-1

0 deg. C to + 70 deg. C

270 deg. C for 5 sec. Max.

Standard - 1.5 (C), Other (on request)

Copper alloy, Tin plated

Nylon-6 GF 20%, V2

1000 M Ohms Min.

2 KV AC for 1 minute

10 m Ohms Max.

10 Amps (VDE), 20 Amp (UL, CSA) 250 VAC