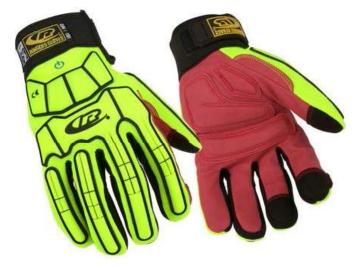

#### **RINGERS R-161**

## TOUCHSCREEN-COMPATIBLE TPR IMPACT GLOVES WITH SYNTHETIC LEATHER, FOR COMFORT AND USABILITY

#### Features:

- TPR impact protection on top of hand and fingers
- Flexible knuckle TPR design with two detached fingers
- Durable synthetic leather palm for enhanced grip
- Padded palm for comfort
- Secure cuff closure with hook and loop rubber pull tab
- Reinforced thumb, index, and middle finger tips
- Wrap around index finger protecting wear and tear zone
- Touchscreen compatible index, middle and thumb tips
- · High visibility for increased safety