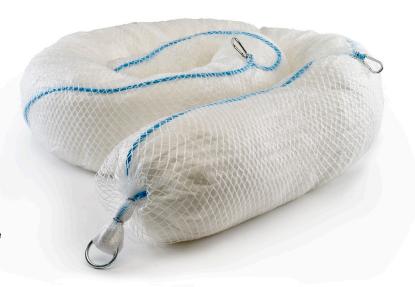

## RS PRO Oil Only Boom 13cm x 3m

Oil Only absorbents are generally white in colour. They are designed for selective recovery of oils and oil based fluids whilst repelling water, this can include fuels, lubricants (mineral and vegetable) and other hydrocarbon based fluids. Can be used on land or water to contain the spread of Oil and other immiscible liquids. Can be placed around at-risk drain outlets to contain spills at source. For medium to long term deployment will not sink even when fully saturated. Designed to be deployed on water and can be joined together to form a continuous containment.

## **Typical Properties**

DescriptionColourAbsorbencyQty in packOrder CodeSizeOil Only BoomWhite30 Litres1RS 189-005013cm x 3m