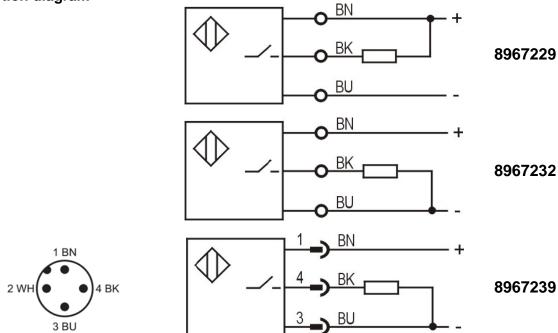

#### **Connection diagram**

Note: Customize for cable length, housing material and shape.