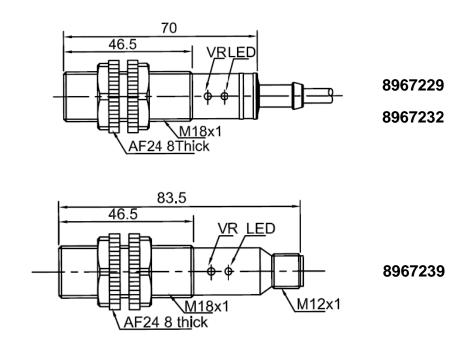

#### Dimension (mm)

RS, Professionally Approved Products, gives you professional quality parts across all products categories. Our range has been testified by engineers as giving comparable quality to that of the leading brands without paying a premium price.