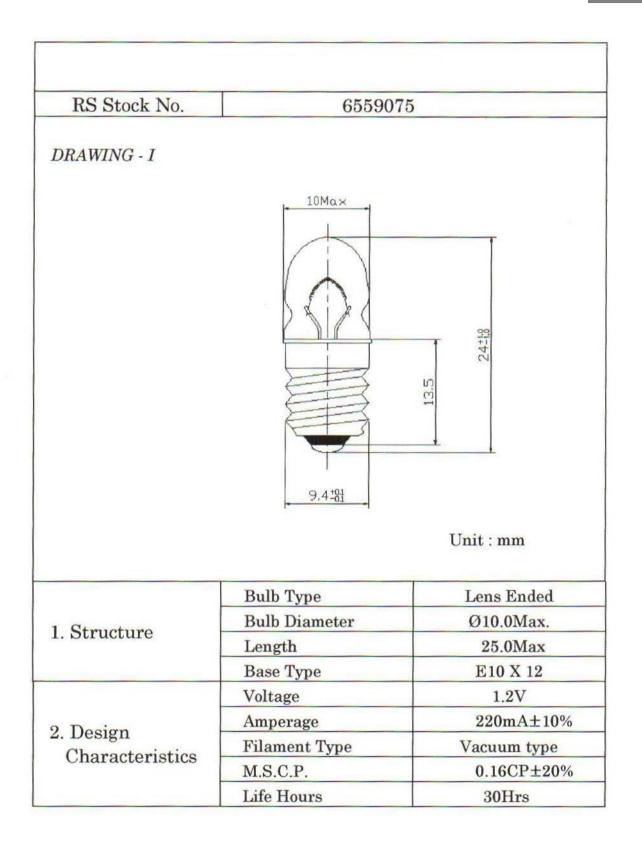

### **ENGLISH**

Datasheet

RS Pro E10 Filament Indicator Lamp, Clear, 1.2 V, 220 mA, 30h RS Stock No: 655-9075

#### **Product Details**

RS Pro E10 filament indicator lamp comes with clear lens. It has a voltage rating of 1.2 V and current rating of 220 mA. The lamp has 30 h life. It is ideal for applications where a narrow beam of light is required.

### **Features and Benefits**

- Voltage rating of 1.2 V
- Current rating of 220 mA
- 30 h lifetime

## **Specifications:**

| Current Rating | 220 mA  |
|----------------|---------|
| Diameter       | 10 mm   |
| Lamp Base      | E10     |
| Length         | 25 mm   |
| Lens Colour    | Clear   |
| Life Hours     | 30 h    |
| Luminosity     | 2.01 lm |
| Voltage Rating | 1.2 V   |
|                |         |