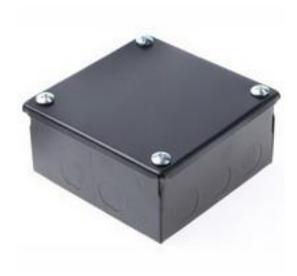

# RS Pro Black Enamel Adaptable Box, 5 Knockouts 100mm x 100 mm x 50mm

RS Stock No: 763-9204

#### **Product Details**

RS Pro adaptable box is made from corrosion-resistant black enamel for durability. This 5 knockouts adaptable box measures  $100 \times 100 \times 50$  mm. The lids are secured by M5 x 8 mm mushroom-head screws.

### **Features and Benefits**

- Made from black enamel
- Number of knockouts: 5
- Lids are secured by M5 x 8 mm mushroom-head screws