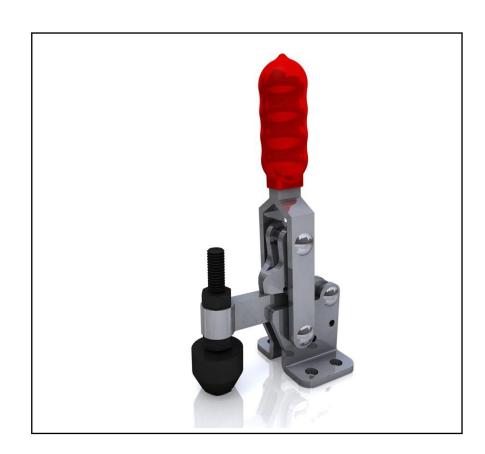

### **FEATURES**

- Over Centre Locking Clamp.
- Zinc Plated For Corosion Resistance
- Vinyl Grip
- Clamping Spindle & Accessories Supplied.
- Holding Force 150kg

## **Product Description**

Vertical over centre Toggle Clamp from RS PRO suitable for all work holding applications. Supplied with clamping spindles and accessories.

#### **General Specifications**

| Туре | Toggle Clamp |
|------|--------------|
| Grip | Vinyl Grip   |

## **Mechanical Specifications**

| Jaw Opening    | 95°   |
|----------------|-------|
| Clamping Depth | 23mm  |
| Overall Height | 125mm |
| Holding Force  | 150kg |
| Weight         | 150g  |