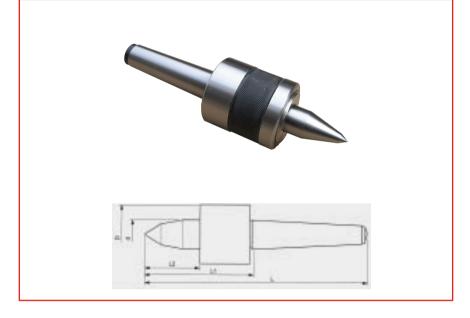

## **Specifications:**

Manufactured from high quality tool steel Hardened and tempered Precision ground externally 60° Point Fully sealed bearings Maximum run-out 0.0085mm

| Order<br>Code | MT<br>No. | d  | D  | L   | L1 | L2 | Max Weigh<br>Load | Speed<br>Max |
|---------------|-----------|----|----|-----|----|----|-------------------|--------------|
| 463-7252      | MT 2      | 18 | 40 | 154 | 86 | 32 | 200               | 5000         |