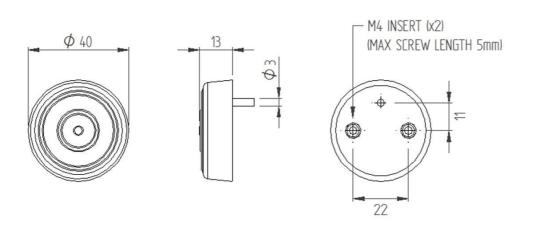

## Datasheet

- Low profile tactile switch
- Lightweight operation, designed to withstand heavy loads
- Red flat top bellows footswitch / palm switch
- Single pole normally open contacts
- Back entry cable, base fitted with M4 inserts
- Supplied with 2 metres of 2 core black cable
- Sealed to IP67
- 50mA 24 V DC (Resistive)
- Operating Temperature: +10°C to +50°C