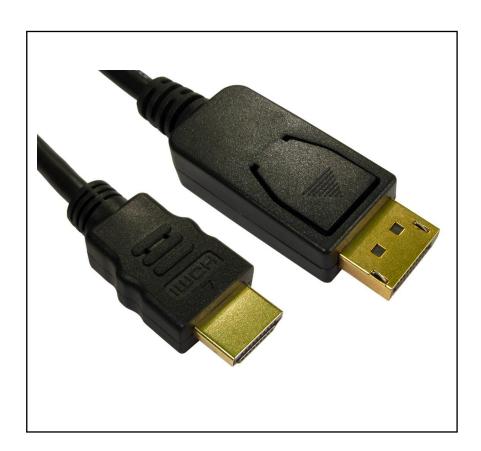

#### **Product Description**

Our RS PRO 2 metre DisplayPort to HDMI cable comes with a latching, 20 pin male connector.

The connector hoods are made from black PVC and come with dust caps to protect the connectors. On top of the connector is the latch release and a strain relief on the end of the hood to support the cable.

#### **General Specifications**

| Connector A     | DisplayPort Male |
|-----------------|------------------|
| Connector B     | HDMI Male        |
| Sheath Colour   | Black            |
| Sheath Material | PVC              |
| Max resolution  | 1080p            |