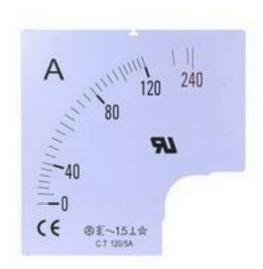

## RS Pro Meter Scale For Use With 96x96 Ammeter

RS Stock No: 901-0510

#### **Product Details**

RS Pro meter scale is suitable for use with 96 x 96 ammeter. This 1500 A type, panel meter scale is perfect for use with DIN standard moving iron ammeters.

#### **Features and Benefits**

- Panel meter scales
- Suitable for DIN standard moving iron ammeters measuring 48 mm, 72 mm and 96 mm
- Suitable for use with 96 x 96 ammeter

# **Specifications:**

| Accessory Type        | 1500 A Meter Scale                                             |
|-----------------------|----------------------------------------------------------------|
| For Use With          | 96 x 96 Ammeter                                                |
| Operating Temperature | -25 to +50°C                                                   |
| Standards Met         | RoHS Compliant; CE Certified; IEC51; BS89; DIN 43780; VDE 0410 |
|                       |                                                                |