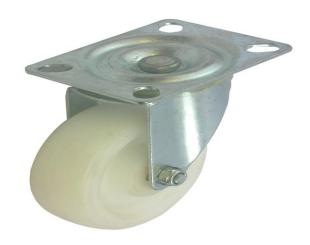

## 75mm Swivel Castor with White Polypropylene Wheel, 70kg load capacity

| Specification           |                              |
|-------------------------|------------------------------|
| Application             | General Purpose / Industrial |
| Features                | Ball Bearing Swivel Head     |
| Fixing Centres          | 55x42mm                      |
| Fixing Centres Length   | 55mm                         |
| Fixing Centres Width    | 42mm                         |
| Fixing Hole Size        | 8mm                          |
| Fixing Plate Dimensions | 75x60mm                      |
| Fixing Plate Length     | 75mm                         |
| Fixing Plate Width      | 60mm                         |
| Hub Bearing Type        | Plain                        |
| Hub Material            | Polypropylene                |
| Load Capacity           | 70kg                         |
| Number of Fixing Holes  | 4                            |
| Overall Height          | 95mm                         |
| Rotation                | Swivel                       |
| Tyre Material           | Polypropylene                |
| Weight Class            | Light Duty                   |
| Wheel Diameter          | 75mm                         |
| Wheel Width             | 25mm                         |