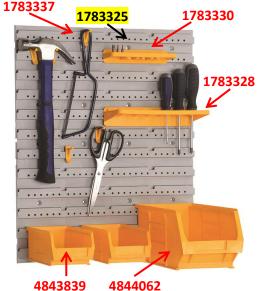

## RS Pro Plastic Modular Wall Panel H540 x W450 x D20mm

**RS Stock No: 1783325** 

Strengthened plastic and steel modular wall mounted panels for use with plastic stackable storage bins (**Refer to images**) and wide range of accessories suitable for most environments.

| Description                                                           | RS Stock no. | Size                                   | Pack Size |  |  |  |  |
|-----------------------------------------------------------------------|--------------|----------------------------------------|-----------|--|--|--|--|
| Plastic wall mounted panels                                           |              |                                        |           |  |  |  |  |
| Plastic modular wall panel                                            | 1783327      | H270 x W340 x D20mm                    | 4         |  |  |  |  |
| Plastic modular wall panel                                            | 1783325      | H540 x W450 x D20mm                    | 2         |  |  |  |  |
| Steel wall mounted pegboard                                           |              |                                        |           |  |  |  |  |
| Steel modular wall panel                                              | 1783336      | H595 x W400 x D16mm                    | 2         |  |  |  |  |
| Accessories to suit the plastic wall mounted panels or Steel pegboard |              |                                        |           |  |  |  |  |
| Pack of 16 Plastic Hooks                                              | 1783337      | H40 x D30 mm                           | 5         |  |  |  |  |
| Plastic 39 Drill Bit Holder                                           | 1783330      | H32 x W165 x D60mm                     | 5         |  |  |  |  |
| Plastic 8 Wrench Holder                                               | 1783329      | H210 x W175 x D25mm                    | 5         |  |  |  |  |
| Plastic 24 Tool Holder                                                | 1783328      | H45 x W230 x D95mm                     | 5         |  |  |  |  |
| Pack of 20 Assorted Steel Spigots                                     | 1783338      | Type A x 12, B x 8                     | 6         |  |  |  |  |
| Pack of 16 Assorted Steel Spigots                                     | 1783335      | Type A x 6, B x 4, C x 2, D x 3, E x 1 | 6         |  |  |  |  |