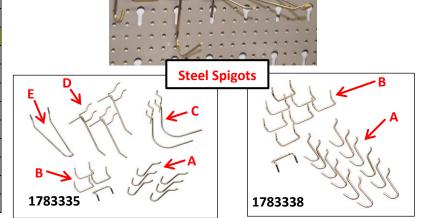

| Description                                                           | RS Stock no. | Size                                   | Pack Size |  |  |  |  |
|-----------------------------------------------------------------------|--------------|----------------------------------------|-----------|--|--|--|--|
| Plastic wall mounted panels                                           |              |                                        |           |  |  |  |  |
| Plastic modular wall panel                                            | 1783327      | H270 x W340 x D20mm                    | 4         |  |  |  |  |
| Plastic modular wall panel                                            | 1783325      | H540 x W450 x D20mm                    | 2         |  |  |  |  |
| Steel wall mounted pegboard                                           |              |                                        |           |  |  |  |  |
| Steel modular wall panel                                              | 1783336      | H595 x W400 x D16mm                    | 2         |  |  |  |  |
| Accessories to suit the plastic wall mounted panels or Steel pegboard |              |                                        |           |  |  |  |  |
| Pack of 16 Plastic Hooks                                              | 1783337      | H40 x D30 mm                           | 5         |  |  |  |  |
| Plastic 39 Drill Bit Holder                                           | 1783330      | H32 x W165 x D60mm                     | 5         |  |  |  |  |
| Plastic 8 Wrench Holder                                               | 1783329      | H210 x W175 x D25mm                    | 5         |  |  |  |  |
| Plastic 24 Tool Holder                                                | 1783328      | H45 x W230 x D95mm                     | 5         |  |  |  |  |
| Pack of 20 Assorted Steel Spigots                                     | 1783338      | Type A x 12, B x 8                     | 6         |  |  |  |  |
| Pack of 16 Assorted Steel Spigots                                     | 1783335      | Type A x 6, B x 4, C x 2, D x 3, E x 1 | 6         |  |  |  |  |