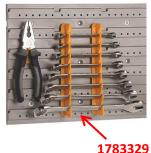

| Description                                                           | RS Stock no. | Size                                   | Pack Size |  |  |  |  |
|-----------------------------------------------------------------------|--------------|----------------------------------------|-----------|--|--|--|--|
| Plastic wall mounted panels                                           |              |                                        |           |  |  |  |  |
| Plastic modular wall panel                                            | 1783327      | H270 x W340 x D20mm                    | 4         |  |  |  |  |
| Plastic modular wall panel                                            | 1783325      | H540 x W450 x D20mm                    | 2         |  |  |  |  |
| Steel wall mounted pegboard                                           |              |                                        |           |  |  |  |  |
| Steel modular wall panel                                              | 1783336      | H595 x W400 x D16mm                    | 2         |  |  |  |  |
| Accessories to suit the plastic wall mounted panels or Steel pegboard |              |                                        |           |  |  |  |  |
| Pack of 16 Plastic Hooks                                              | 1783337      | H40 x D30 mm                           | 5         |  |  |  |  |
| Plastic 39 Drill Bit Holder                                           | 1783330      | H32 x W165 x D60mm                     | 5         |  |  |  |  |
| Plastic 8 Wrench Holder                                               | 1783329      | H210 x W175 x D25mm                    | 5         |  |  |  |  |
| Plastic 24 Tool Holder                                                | 1783328      | H45 x W230 x D95mm                     | 5         |  |  |  |  |
| Pack of 20 Assorted Steel Spigots                                     | 1783338      | Type A x 12, B x 8                     | 6         |  |  |  |  |
| Pack of 16 Assorted Steel Spigots                                     | 1783335      | Type A x 6, B x 4, C x 2, D x 3, E x 1 | 6         |  |  |  |  |

1783329