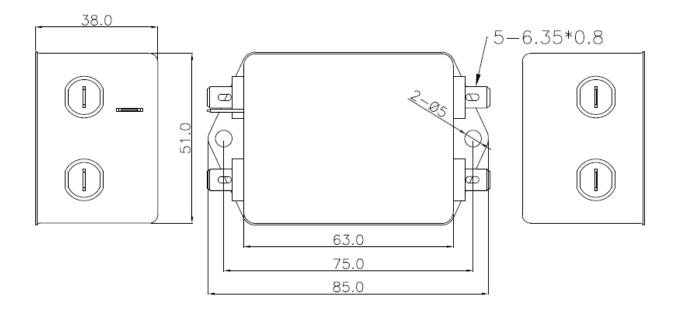

# **Physical Dimensions:**

#### **Mechanical Specifications**

| size   | 63X51X38mm (L X W X H) |
|--------|------------------------|
| weight | 0.213kgs               |