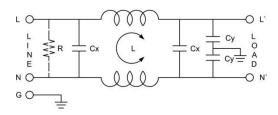

|

### **Electrical Specifications**

| Rated Voltage Max.  | 250VAC,50/60Hz                    |
|---------------------|-----------------------------------|
| Operating frequency | DC to 400Hz                       |
| Rated currents      | 30A@40°C                          |
| Hipot Rating        | L-N 1450VDC,L/N-G 2000VAC/2250VDC |

### **Protection Category**

according to IEC 60529 IP40

# Power Line Filters



# **Approvals**

| Declarations | CUL;TUV;CQC;CE                                                       |
|--------------|----------------------------------------------------------------------|
|              | UL1283, CSA C22.2 No.8; IEC/EN 60939,;<br>CQC GB 15288/GB 15287-2008 |

# **Physical Dimensions:**



# **Power Line Filters**



## **Electrical Schematic:**



## Insertion loss table(In 50ohm system according IEC/CISPR No.17)

Common mode ------Differential mode

30A



### packaging