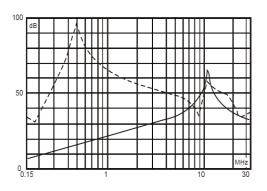

## Insertion loss table(In 50ohm system according IEC/CISPR No.17)

Common mode ------Differential mode

30A