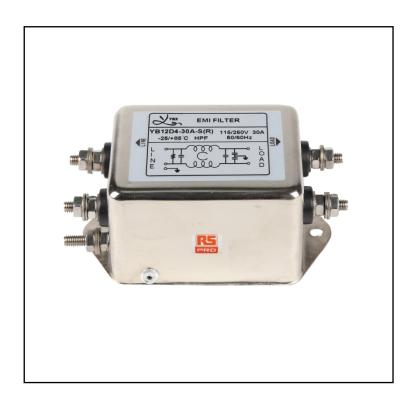

#### **Mechanical Specifications**

| size   | 63X51X38mm (L X W X H) |
|--------|------------------------|
| weight | 0.213kgs               |

### **Electrical Specifications**

| Rated Voltage Max.  | 250VAC,50/60Hz                    |
|---------------------|-----------------------------------|
| Operating frequency | DC to 400Hz                       |
| Rated currents      | 30A@40°C                          |
| Hipot Rating        | L-N 1450VDC,L/N-G 2000VAC/2250VDC |