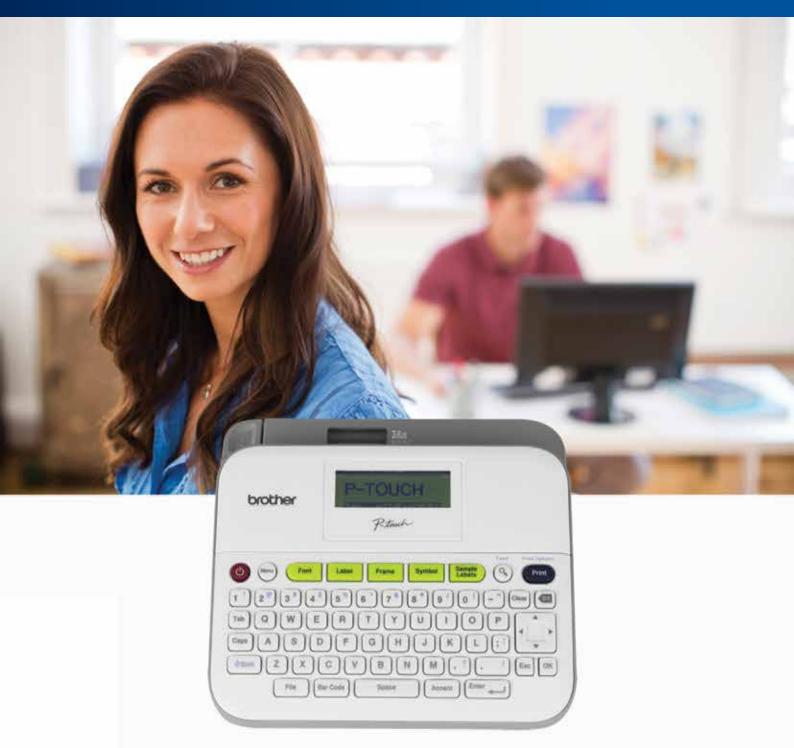

## **Desktop Electronic Labeller**

- Graphical LCD display
- Wide QWERTY keyboard
- Prints on 3.5, 6, 9, 12, and 18mm TZe laminated labels
- Large Print height
- Built-in editable label design templates for quick label creation

Create great looking and durable labels in an instant.

Being able to find important items quickly such as the contents of file folders, archived documents, USB sticks and shelving is the key to an organised office. With a wide, easyto-type QWERTY keyboard, graphical LCD display with print preview and special functions, quickly create labels for common labelling tasks. PT-D400 is the ideal electronic labeller for busy office. TZe laminated labels are available in many different sizes and colours. PT-D400 can effortlessly produce them whenever required. With fast print speed and large printing capability, produce bold and easy-to-read labels quickly.