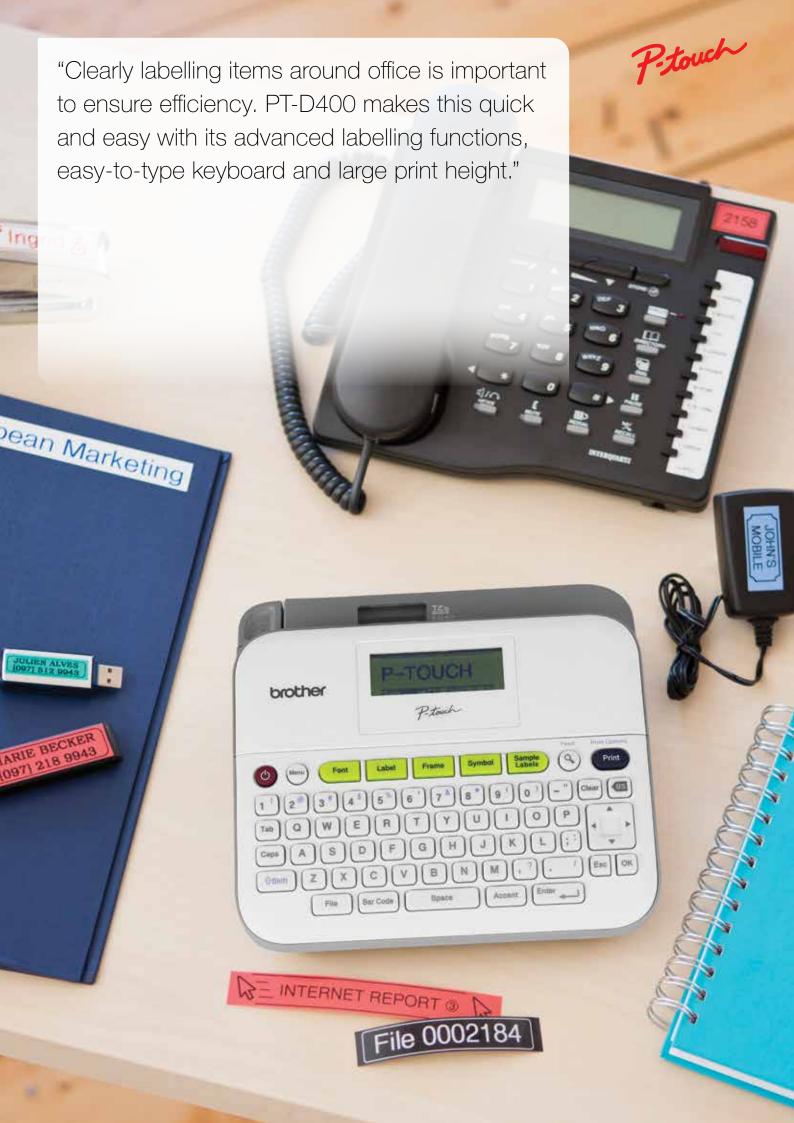

Create great looking and durable labels in an instant.

Being able to find important items quickly such as the contents of file folders, archived documents, USB sticks and shelving is the key to an organised office. With a wide, easyto-type QWERTY keyboard, graphical LCD display with print preview and special functions, quickly create labels for common labelling tasks. PT-D400 is the ideal electronic labeller for busy office. TZe laminated labels are available in many different sizes and colours. PT-D400 can effortlessly produce them whenever required. With fast print speed and large printing capability, produce bold and easy-to-read labels quickly.

# Clearly identify items with a durable TZe laminated label

Around the home, office, school, shop and work, there are many uses for long lasting and durable TZe laminated labels. Common examples include:

Cables and plugs, USB flash drives, Office equipment, File folders, Staff and visitor name badges, Filing cabinets, Signage, Mail rooms, Notice boards, Shelves, Telephone extension numbers.