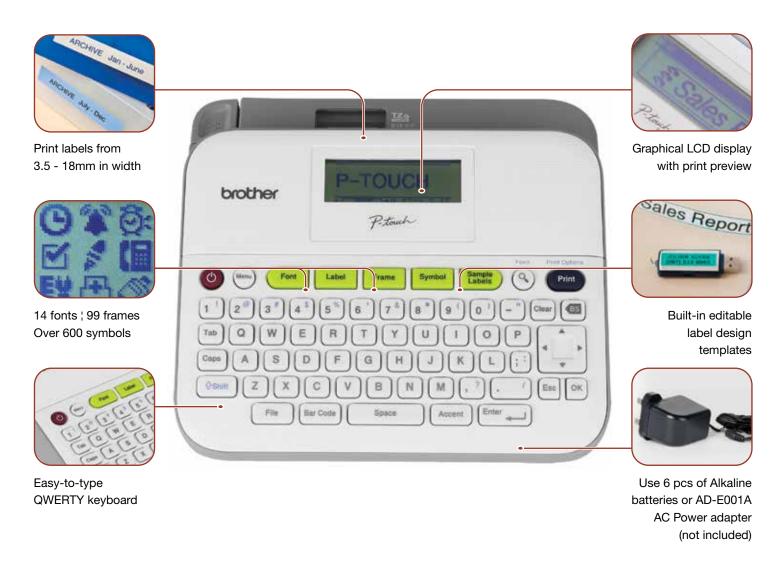

## **Desktop Electronic Labeller**

- Graphical LCD display
- Wide QWERTY keyboard
- Prints on 3.5, 6, 9, 12, and 18mm TZe laminated labels
- Large Print height
- Built-in editable label design templates for quick label creation

#### Main features

Display type: 16-character x 3 lines Graphical LCD with print preview

Print speed: 20mm per second

Maximum tape width: 18mm, Maximum print width: 15.8mm

Manual tape cutter

6pcs of AA Alkaline or Rechargeable Li-ion batteries (LR6/HR6) - (not included)

#### Label creation

14 fonts / 10 styles / 6 to 42 point size / Maximum 5 lines per label on 18mm tape width

617 symbols / 99 frames / 9 barcode protocols

Copy printing: 1 - 9 / Automatic numbering: 1 - 9 / 10 pre-set label formats / Cable marking function

#### Memory

Maximum 80 characters per label

50 label memory locations / (Maximum 1,100 characters across all locations)

#### General

TZe tape: 3.5, 6, 9, 12, 18mm

Machine dimensions: 188mm (W) x 177mm (H) x 72mm (D) / Weight: 730g

#### **Optional Accessory**

AD-E001A AC Power adapter - (not included)