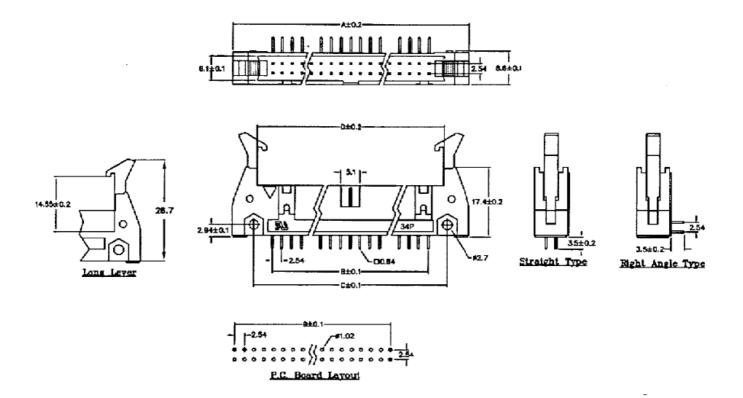

Contacts: Brass

Plating: All gold flash over nickel

| Position   | Dimension |       |       |       |
|------------|-----------|-------|-------|-------|
|            | A         | В     | С     | D     |
| 10         | 31.88     | 10.16 | 21.84 | 17.96 |
| 14         | 37.02     | 15.24 | 26.92 | 23.04 |
| 16         | 39.52     | 17.78 | 29.46 | 25.58 |
| 20         | 44.74     | 22.85 | 34.54 | 30.66 |
| 26         | 52.20     | 30.48 | 42.16 | 38.28 |
| 34         | 62.40     | 40.64 | 52.32 | 48.44 |
| <b>4</b> D | 70.04     | 4B.26 | 59.94 | 56.60 |
| 50         | 82.72     | 60.96 | 72.64 | 68.76 |
| 60         | 95.40     | 73.66 | 85.34 | 81.46 |
| 64         | 100.50    | 7B.74 | 90.42 | 86.54 |