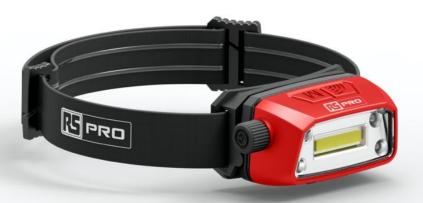

## Heavy Duty Sensor Headtorch

## **Product Features**

400 lumen 6500K white COB LED Motion sensor activation, or conventional switch Tough rubberised housing with IK08 shock resistance IP67 Dust proof & water resistance Easy twist dimmer switch – 10%-100% brightness Silicone lined non-slip adjustable headband 60° rotating angle head Rechargeable Li-Polymer battery with red-to-green indicator