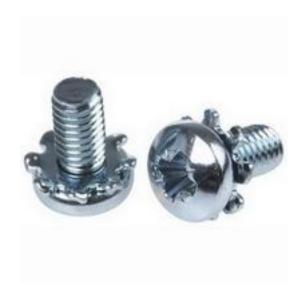

# RS Pro Bright Zinc Plated Steel Pan Sems Screw, M3 x 6mm

RS Stock No: 278-641

#### **Product Details**

RS Pro pan sems screw made of stainless steel is bright zinc plated for corrosion resistance. This sem unit consist of pan headed pozidriv screws with integral captive washer for easy and quick installation than separate screws and washers. The screw measures 6 mm long and has M3 threading for a tight fastening.

#### **Features and Benefits**

- External shake proof washer
- Pan headed pozidriv screw
- Bright zinc plated stainless steel construction
- Easier and quicker to install than separate screws and washers