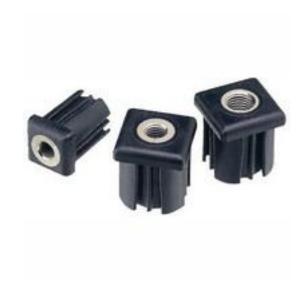

# RS Pro Nylon Tube Insert A020/002 Nickel-Plated Brass 30 x 30 x 43mm 43mm 30mm Square 500kg M12 30mm RS Stock No: 235-0931

#### **Product Details**

RS Pro threaded tube insert with M12 thread size, is made from nylon and has nickel plated brass bush. It measures  $30 \times 30 \times 43$  mm, has a square profile and a static load capacity of 500 kg. The tube insert is suitable for fitting heavy duty self-levelling feet.