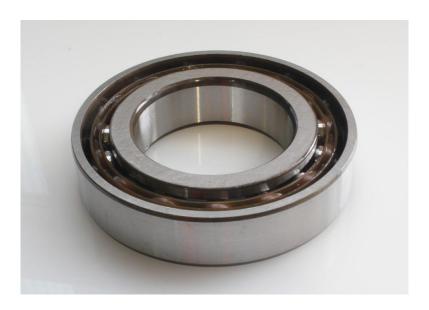

# **RS PRO Angular Contact**

Stock No. 2058765

## **Technical Specifications:**

| ld (mm)    | 25    |
|------------|-------|
| Od (mm)    | 62    |
| Width (mm) | 17    |
| Material   | Steel |

#### **Features & Benefits:**

Angular contact ball bearings come with a 40° contact angle. The large contact angle accommodates moderate to large axial loads as well as light to moderate radial loads, will only allow an axial load in 1 direction, to accommodate axial loads in various directions the bearings can be paired. Typical mounting combinations include DB (Back to back), DF (Face to face) and DT (Tandem).