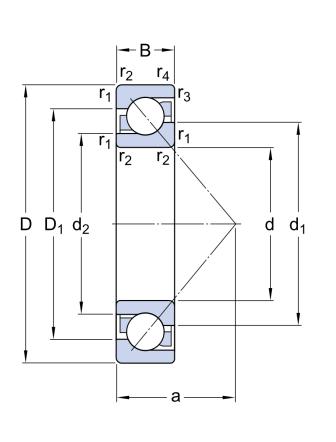

#### **Dimensional line drawings**

d

D

В

 $d_1$ 

 $d_2$ 

 $\mathsf{D}_1$ 

a

r<sub>1,2</sub>

 $r_{3,4}$ 

25 mm

62 mm

17 mm

≈ 39.75

mm

≈ 32.38

mm

≈ 48.25

mm

26.8

mm

min. 1.1

mm

min. 0.6

mm